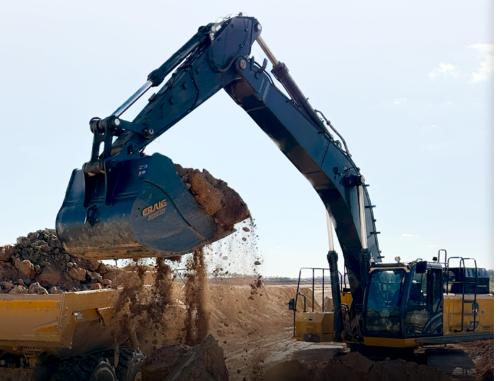

## MAKE EVERY PASS COUNT.

Every LOADMAX is pass-match optimized to your job, so you can make the most from every pass. Here's how we do it:

- 1. Determine the weight and type of material to be loaded
- 2. Assess the excavator's capabilities.
- 3. Optimize the bucket design and volume for efficient loading using the strongest, lightest steel on the market to reduce dead bucket weight and maximize payload.

## LESS STEEL. MORE YIELD.

Cut what isn't earning its keep. LOADMAX buckets use high-strength steel exactly where you need it, stripping away excess weight to free up space for larger payloads. The payoff is straightforward: fewer empty pounds per pass translates into more volume moved, more money in your pocket, and less stress on your equipment.