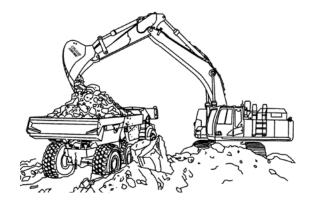

# THE BUCKET THAT ADDS UP TO 30% MORE PRODUCTIVITY TO YOUR EARTHMOVING JOB

Introducing LOADMAX—a bulk earth moving bucket that moves more in less time. Built for excavators 35 tons and greater, LoadMax combines the toughest steel technology available with payload optimization and proven Craig design principles to deliver maximum efficiency.

Our formula? It's simple. Better quality steel means less steel in the bucket – less steel in the bucket means more payload... and more payload in the bucket means more money in the owner's pocket.

We optimize each LOADMAX bucket to the job's requirements. From the jobsite operator's perspective, it looks and feels just like a conventional bucket -except it moves more material in fewer passes.