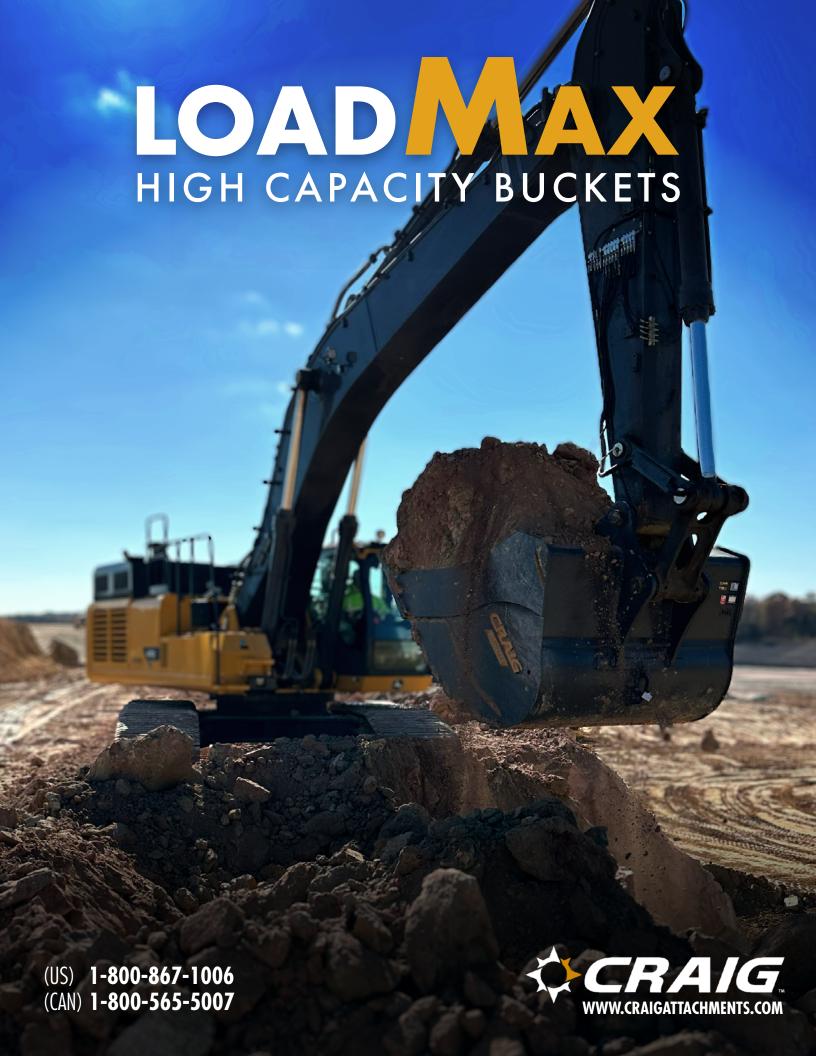

# THE BUCKET THAT ADDS UP TO 30% MORE PRODUCTIVITY TO YOUR EARTHMOVING JOB

Introducing LOADMAX—a bulk earth moving bucket that moves more in less time. Built for excavators 35 tons and greater, LoadMax combines the toughest steel technology available with payload optimization and proven Craig design principles to deliver maximum efficiency.

Our formula? It's simple. Better quality steel means less steel in the bucket – less steel in the bucket means more payload... and more payload in the bucket means more money in the owner's pocket.

We optimize each LOADMAX bucket to the job's requirements. From the jobsite operator's perspective, it looks and feels just like a conventional bucket -except it moves more material in fewer passes.

### WHAT'S BENEATH THE PAINT?

Don't let the familiar shape fool you. While LOADMAX may look like a standard bucket, beneath that classic silhouette is advanced, treated abrasion-resistant AR 450 steel, precisely engineered to handle heavier loads without extra bulk. No flashy design needed- just real, proven performance that moves more for less.