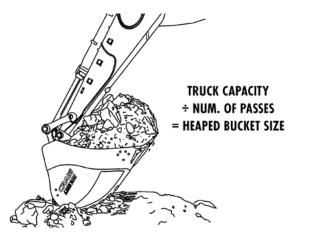

## MAKE EVERY PASS COUNT.

Every LOADMAX is pass-match optimized to your job, so you can make the most from every pass. Here's how we do it:

- 1. Determine the weight and type of material to be loaded
- 2. Assess the excavator's capabilities.
- 3. Optimize the bucket design and volume for efficient loading using the strongest, lightest steel on the market to reduce dead bucket weight and maximize payload.